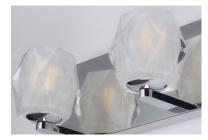

### **PRODUCT DESCRIPTION**

Faceted heavy glass of Clear Ice has a 3 dimensional illusion as well as a shimmering appearance when illuminated by high powered LED lamps included. Polished Chrome frames complete this sharp contemporary look in bath vanity lighting.

#### **FINISHES OPTION**

Polished Chrome (PC)

GLASS Clear Ice Cl

MATERIAL Steel

RATINGS CETLus Damp Location