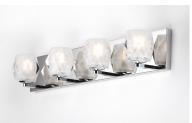

### **PRODUCT DESCRIPTION**

Faceted heavy glass of Clear Ice has a 3 dimensional illusion as well as a shimmering appearance when illuminated by high powered LED lamps included. Polished Chrome frames complete this sharp contemporary look in bath vanity lighting.

#### **FINISHES OPTION**

Polished Chrome (PC)

GLASS Clear Ice Cl

MATERIAL Steel

RATINGS CETLus Damp Location