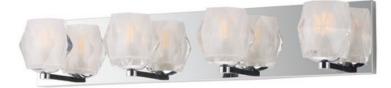

### **PRODUCT DESCRIPTION**

Faceted heavy glass of Clear Ice has a 3 dimensional illusion as well as a shimmering appearance when illuminated by high powered LED lamps included. Polished Chrome frames complete this sharp contemporary look in bath vanity lighting.

#### **FINISHES OPTION**

Polished Chrome (PC)

GLASS Clear Ice Cl

MATERIAL Steel

RATINGS CETLus Damp Location