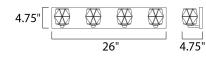

## MEASUREMENTS

# DIMENSION

BACK PLATE : 2 HANGING WEIGHT : 8 LAMPING INPUT VOLTAGE : 120V LUMENS : 1,600 BULB : 4 x 4 BULB INCLUDED : (Inclu DIMMABLE : Yes CRI : 80+ C COLOR\_TEMP : 3000H

: 26" W x 4.75" H x 4.75" Ext : 26" W x 4.75" H x 2.25" HCO : 8.82 lb

S : 1,600 Rated (1,120 Del.) : 4 x 4W LED G9 , 16W Total CLUDED : (Included) BLE : Yes : 80+ CRI 2\_TEMP : 3000K