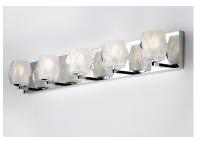

### PRODUCT DESCRIPTION

Faceted heavy glass of Clear Ice has a 3 dimensional illusion as well as a shimmering appearance when illuminated by high powered LED lamps included. Polished Chrome frames complete this sharp contemporary look in bath vanity lighting.

#### **FINISHES OPTION**

Polished Chrome (PC)

### **GLASS**

Clear Ice CI