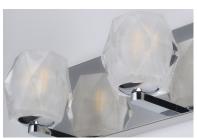

### PRODUCT DESCRIPTION

Faceted heavy glass of Clear Ice has a 3 dimensional illusion as well as a shimmering appearance when illuminated by high powered LED lamps included. Polished Chrome frames complete this sharp contemporary look in bath vanity lighting.

### **GLASS**

Clear Ice CI