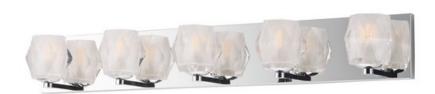

### PRODUCT DESCRIPTION

Faceted heavy glass of Clear Ice has a 3 dimensional illusion as well as a shimmering appearance when illuminated by high powered LED lamps included. Polished Chrome frames complete this sharp contemporary look in bath vanity lighting.

#### **FINISHES OPTION**

Polished Chrome (PC)

### **GLASS**

Clear Ice CI