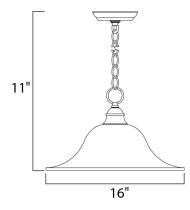

MEASUREMENTS

DIMENSION: 1HANGING WEIGHT: 4LAMPINGINPUT VOLTAGE: 120VBULB: 1 x 6BULB INCLUDED: (NotDIMMABLE: Yes

: 16" L x 16" W x 11" H : 4.95 lb

TAGE : 120V : 1 x 60W Incandescent E26 Medium , 60W Total JDED : (Not Included) : Yes