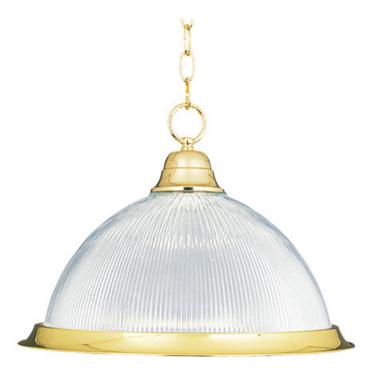

## **PRODUCT DESCRIPTION**

Maxim Lighting's commitment to both the residential lighting and the home building industries will assure you a product line focused on your basic lighting needs. With the Builder Basics collection you will find quality lighting that is well designed, well priced and readily available.

 MEASUREMENTS

 DIMENSION
 : 16.5" W x 11.5" H

 HANGING WEIGHT
 : 6.82 lb

 LAMPING

 INPUT VOLTAGE
 : V

 BULB
 : 1 x 100W Incandescent E26 Medium , 100W Total

 BULB INCLUDED
 : (Not Included)

 DIMMABLE
 : Yes

## FINISHES OPTION

GLASS Clear CL

MATERIAL Iron

**RATINGS** Dry Location

ADDITIONAL OPERATING TEMPERATURE: -20°C (-4°F), 40°C (104°F)

Always consult a qualified electrician before installing any lighting product.