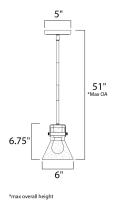

## **MEASUREMENTS**

DIMENSION : 6" L x 6" W x 6.75" H

MAX OAH : 51" OAH HANGING WEIGHT : 3.5 lb WIRE LENGTH : 120"