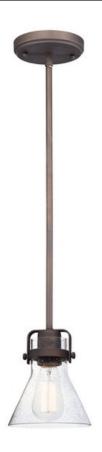

## PRODUCT DESCRIPTION

This nautical-inspired collection features Clear Seedy glass cones suspended by a yoke frame. The clear glass offers abundant lighting and compliments the styling of the fixture. Make it a more industrial look by adding filament E26 light bulbs.

## **MEASUREMENTS**

DIMENSION : 6" L x 6" W x 6.75" H

MAX OAH : 51" OAH HANGING WEIGHT : 3.5 lb WIRE LENGTH : 120"