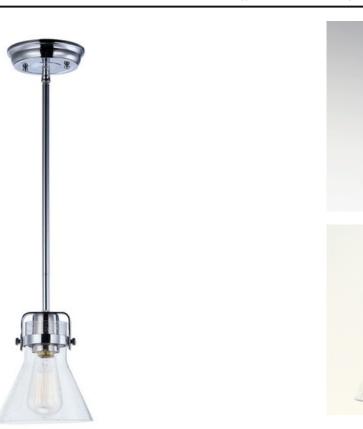

## **PRODUCT DESCRIPTION**

This nautical-inspired collection features Clear Seedy glass cones suspended by a yoke frame. The clear glass offers abundant lighting and compliments the styling of the fixture. Make it a more industrial look by adding filament E26 light bulbs.

## MEASUREMENTS

DIMENSION MAX OAH CANOPY HANGING WEIGHT WIRE LENGTH : 120"

LAMPING

INPUT VOLTAGE BULB BULB INCLUDED DIMMABLE

: 6" L x 6" W x 6.75" H : 51" OAH : 5" W x 0.75" H x 5" L : 2.86 lb

:120V : 1 x 60W Incandescent E26 Medium , 60W Total : (Not Included) :Yes