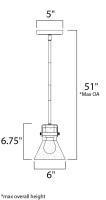

## MEASUREMENTS

DIMENSION MAX OAH CANOPY HANGING WEIGHT WIRE LENGTH : 120"

LAMPING

INPUT VOLTAGE BULB BULB INCLUDED DIMMABLE

: 6" L x 6" W x 6.75" H : 51" OAH : 5" W x 0.75" H x 5" L : 2.86 lb

:120V : 1 x 60W Incandescent E26 Medium , 60W Total : (Not Included) :Yes