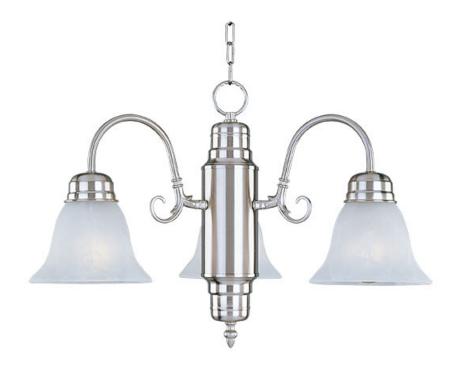

## **PRODUCT DESCRIPTION**

Maxim Lighting's commitment to both the residential lighting and the home building industries will assure you a product line focused on your basic lighting needs. With the Builder Basics collection you will find quality lighting that is well designed, well priced and readily available.

## **FINISHES OPTION**

Satin Nickel (SN)

GLASS Marble MR

MATERIAL Steel, Glass

RATINGS cETLus Dry Location

ADDITIONAL ADJUSTABLE OPERATING TEMPERATURE: -20°C (-4°F), 40°C (104°F)

Always consult a qualified electrician before installing any lighting product.