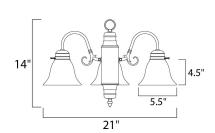

## MEASUREMENTS DIMENSION

: 21" L x 21" W x 14" H

LAMPING

INPUT VOLTAGE BULB BULB INCLUDED

HANGING WEIGHT : 6.83 lb

DIMMABLE

:120V

: 3 x 60W Incandescent E26 Medium , 180W Total : (Not Included) : Yes