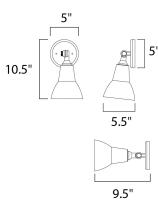

BULB

DIMMABLE

| DIMENSION     | : 5.5   |
|---------------|---------|
| BACK PLATE    | : 5"    |
| HANGING WEIGH | T : 1.2 |
| LAMPING       |         |
| INPUT VOLTAGE | :120V   |

5" W x 10.5" H x 9.5" Ext W x 5" H x 3" HCO