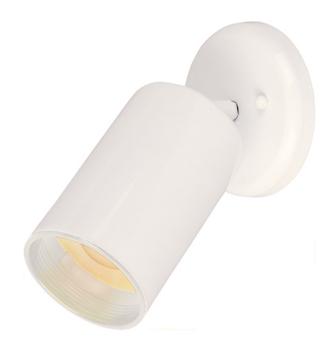

#### **MEASUREMENTS**

: 5" W x 8.5" H x 8.5" Ext DIMENSION MAX OAH : 4.88" W x 4.88" H

HANGING WEIGHT : 1.1 lb

**LAMPING** 

INPUT VOLTAGE : 120V

**BULB** : 1 x 65W Incandescent E26 Medium, 65W Total

**BULB INCLUDED** : (Not Included)

# **FINISHES OPTION**

White (WT)

## MATERIAL

Aluminum