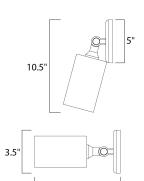

#### **MEASUREMENTS**

: 5" W x 8.5" H x 8.5" Ext DIMENSION MAX OAH : 4.88" W x 4.88" H

HANGING WEIGHT : 1.1 lb

**LAMPING** 

INPUT VOLTAGE : 120V

**BULB** : 1 x 65W Incandescent E26 Medium, 65W Total

**BULB INCLUDED** : (Not Included)