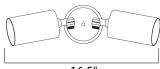

16.5"

# **MEASUREMENTS**

DIMENSION : 16.5" W x 9.5" H x 8.5" Ext

MAX OAH : 4.84" W x 4.84" H

HANGING WEIGHT : 1.6 lb