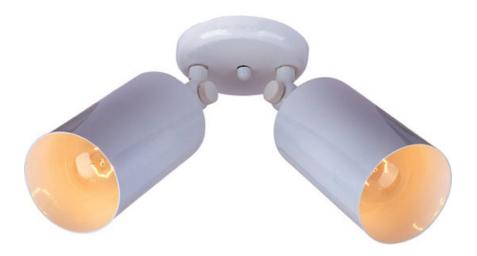

# **PRODUCT DESCRIPTION**

Maxim Lighting's commitment to both the residential lighting and the home building industries will assure you a product line focused on your lighting needs. With Maxim Lighting you will find quality product that is well designed, well priced and readily available.

## **LAMPING**

**INPUT VOLTAGE** : 120V

: 2 x 60W Halogen E26 Medium , 120W Total **BULB** 

BULB INCLUDED : (Not Included)

DIMMABLE : Yes LIGHTING\_DIRECTION: Directional

## MATERIAL

Aluminum