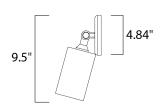

# **MEASUREMENTS**

DIMENSION : 16.5" W x 9.5" H x 8.5" Ext

MAX OAH : 4.84" W x 4.84" H

HANGING WEIGHT : 1.6 lb