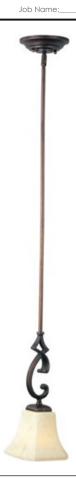

## **PRODUCT DESCRIPTION**

Tapered metal ribbons forged into a flowing form and finished in a heavy textured Rustic Burnished finish. The beveled soft square Frost Lichen shades enhance this bold and masculine look.

#### **FINISHES OPTION**

Rustic Burnished (RB)

#### **GLASS**

Frost Lichen FL