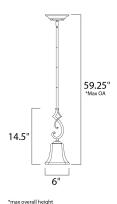

## **MEASUREMENTS**

**DIMENSION** : 6" L x 6" W x 14.5" H

: 59.25" OAH MAX OAH HANGING WEIGHT : 3.52 lb