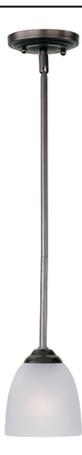

#### **PRODUCT DESCRIPTION**

A transitional look that works in a broad range of interiors featuring metal frames finished in either Oiled Rubbed Bronze for the traditional home or Satin Nickel for a more contemporary look. Simple Frost glass shades compliment the overall design.

## **FINISHES OPTION**

Black (BK)

Satin Nickel (SN)

GLASS Frosted FT

MATERIAL Steel, Glass