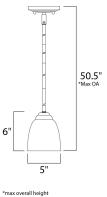

### **MEASUREMENTS**

DIMENSION MAX OAH HANGING WEIGHT : 2.49 lb

# INPUT VOLTAGE

BULB **BULB INCLUDED** DIMMABLE

: 5" L x 5" W x 6" H : 50.5" OAH

LAMPING :120V

> : 1 x 60W Incandescent E26 Medium , 60W Total : (Not Included)

:Yes