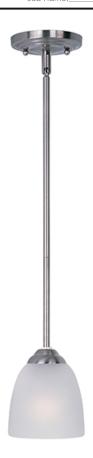

# **PRODUCT DESCRIPTION**

A transitional look that works in a broad range of interiors featuring metal frames finished in either Oiled Rubbed Bronze for the traditional home or Satin Nickel for a more contemporary look. Simple Frost glass shades compliment the overall design.

### **FINISHES OPTION**

Black (BK) Oil Rubbed Bronze (OI) Satin Nickel (SN)

## **GLASS**

Frosted FT

## MATERIAL

Steel, Glass