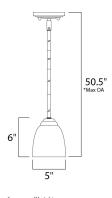

### **MEASUREMENTS**

: 5" L x 5" W x 6" H DIMENSION MAX OAH : 50.5" OAH HANGING WEIGHT : 2.49 lb