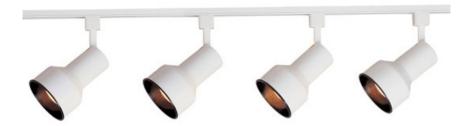

# 10" 48" 4.5

## **MEASUREMENTS**

DIMENSION : 48" W x 10" H x 4.5" Ext

HANGING WEIGHT : 5.1 lb

#### LAMPING

INPUT VOLTAGE : 120V

BULB : 3 x 75W Incandescent E26 Medium R30 , 225W Total

BULB INCLUDED : (Not Included)
DIMMABLE : Standard Dimmer

#### **FINISHES OPTION**

White (WT)

### MATERIAL

Steel