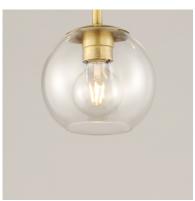

## **PRODUCT DESCRIPTION**

Vessels of heavy weight Clear glass are supported on frames of solid brass finished in a hand rubbed Natural Aged Brass finish. A versatile collection of up and down configurations which can be directly attached to the canopy or extended down by the rods supplied.

## **GLASS**

Clear CL

### **MATERIAL**

Brass, Glass