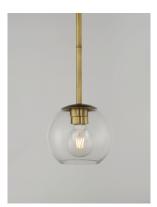

## **PRODUCT DESCRIPTION**

Vessels of heavy weight Clear glass are supported on frames of solid brass finished in a hand rubbed Natural Aged Brass finish. A versatile collection of up and down configurations which can be directly attached to the canopy or extended down by the rods supplied.

## **GLASS**

Clear CL

### **MATERIAL**

Brass, Glass