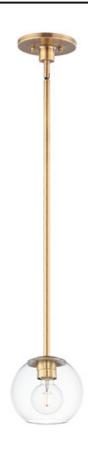

## **PRODUCT DESCRIPTION**

Vessels of heavy weight Clear glass are supported on frames of solid brass finished in a hand rubbed Natural Aged Brass finish. A versatile collection of up and down configurations which can be directly attached to the canopy or extended down by the rods supplied.

### **MEASUREMENTS**

DIMENSION : 7" L x 7" W x 8" H

MAX OAH : 53" OAH

: 6" W x 0.5" H x 6" L CANOPY

: 4.36 lb HANGING WEIGHT