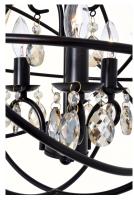

#### PRODUCT DESCRIPTION

A spherical frame of metal surround a simple line chandelier draped in crystal for a transitional style that fits any interior design. Orbit is available in 2 sizes and 2 finishes, Oil Rubbed Bronze with Cognac crystal and a combo finish of Anthracite and Polished Nickel with Clear crystal.