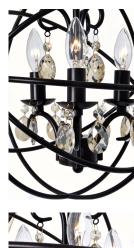

#### PRODUCT DESCRIPTION

A spherical frame of metal surround a simple line chandelier draped in crystal for a transitional style that fits any interior design. Orbit is available in 2 sizes and 2 finishes, Oil Rubbed Bronze with Cognac crystal and a combo finish of Anthracite and Polished Nickel with Clear crystal.

#### **FINISHES OPTION**

Anthracite / Polished Nickel (ARPN)

Oil Rubbed Bronze (OI)