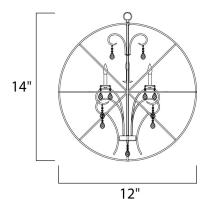

#### **MEASUREMENTS**

DIMENSION : 12" L x 12" W x 14" H

MAX OAH : 50" OAH

CANOPY : 5" W x 1" H x 5" L

HANGING WEIGHT : 4.58 lb