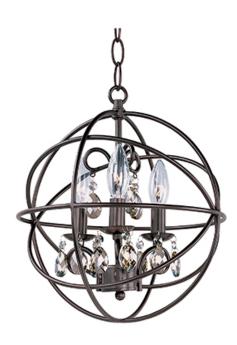

#### PRODUCT DESCRIPTION

A spherical frame of metal surround a simple line chandelier draped in crystal for a transitional style that fits any interior design. Orbit is available in 2 sizes and 2 finishes, Oil Rubbed Bronze with Cognac crystal and a combo finish of Anthracite and Polished Nickel with Clear crystal.

#### **FINISHES OPTION**

Anthracite / Polished Nickel (ARPN)

Oil Rubbed Bronze (OI)