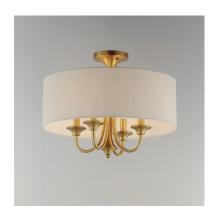

## PRODUCT DESCRIPTION

A collection of drum shade lighting available in your choice of Oatmeal with Natural Aged Brass or Oil Rubbed Bronze or White Linen with Satin Nickel frames. This transitional design works in a wide variety of decor styles from traditional to contemporary and available in multiple configurations from flush mounts, pendants, wall sconces, and linear bar lighting.