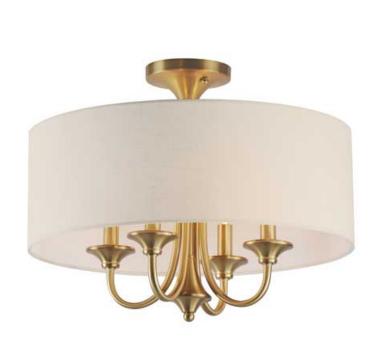

## PRODUCT DESCRIPTION

A collection of drum shade lighting available in your choice of Oatmeal with Natural Aged Brass or Oil Rubbed Bronze or White Linen with Satin Nickel frames. This transitional design works in a wide variety of decor styles from traditional to contemporary and available in multiple configurations from flush mounts, pendants, wall sconces, and linear bar lighting.