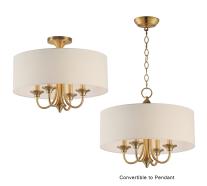

## PRODUCT DESCRIPTION

A collection of drum shade lighting available in your choice of Oatmeal with Natural Aged Brass or Oil Rubbed Bronze or White Linen with Satin Nickel frames. This transitional design works in a wide variety of decor styles from traditional to contemporary and available in multiple configurations from flush mounts, pendants, wall sconces, and linear bar lighting.