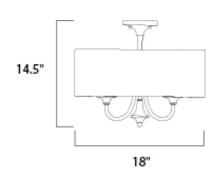

## **MEASUREMENTS**

DIMENSION : 18" L x 18" W x 14.5" H

MAX OAH : 56.25" OAH CANOPY : 5" W x 1" H x 5" L

HANGING WEIGHT : 5.2 lb

LAMPING

INPUT VOLTAGE : 120V

BULB : 4 x 60W Incandescent E12 Candelabra, 240W Total