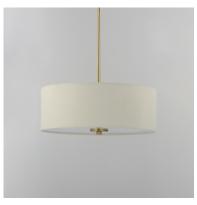

## **PRODUCT DESCRIPTION**

\*max overall height

A collection of drum shade lighting available in your choice of Oatmeal with Natural Aged Brass or Oil Rubbed Bronze or White Linen with Satin Nickel frames. This transitional design works in a wide variety of decor styles from traditional to contemporary and available in multiple configurations from flush mounts, pendants, wall sconces, and linear bar lighting.