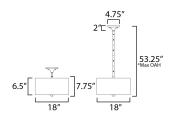

**MEASUREMENTS** 

: 18" L x 18" W x 11" H DIMENSION CANOPY : 4.75" W x 2" H x 4.75" L

HANGING WEIGHT : 6.81 lb

LAMPING

INPUT VOLTAGE : 120V

: 3 x 60W Incandescent E26 Medium, 180W Total

BULB INCLUDED : (Not Included)