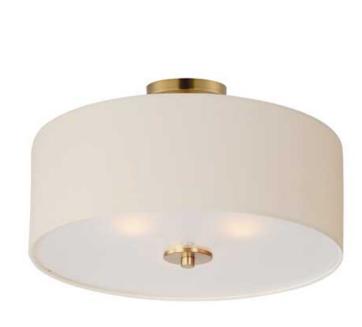

## **PRODUCT DESCRIPTION**

\*max overall height

A collection of drum shade lighting available in your choice of Oatmeal with Natural Aged Brass or Oil Rubbed Bronze or White Linen with Satin Nickel frames. This transitional design works in a wide variety of decor styles from traditional to contemporary and available in multiple configurations from flush mounts, pendants, wall sconces, and linear bar lighting.

# MATERIAL

Steel, Linen, Glass