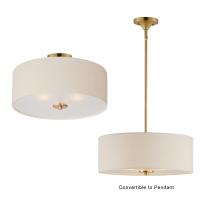

## **PRODUCT DESCRIPTION**

\*max overall height

A collection of drum shade lighting available in your choice of Oatmeal with Natural Aged Brass or Oil Rubbed Bronze or White Linen with Satin Nickel frames. This transitional design works in a wide variety of decor styles from traditional to contemporary and available in multiple configurations from flush mounts, pendants, wall sconces, and linear bar lighting.