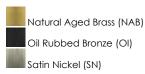

MAX OAH

DIMMABLE

HANGING WEIGHT LAMPING BULB

MEASUREMENTS DIMENSION

: 22" L x 22" W x 20.75" H : 56.75" OAH : 7.23 lb

INPUT VOLTAGE : 120V

: 5 x 60W Incandescent E12 Candelabra , 300W Total **BULB INCLUDED** : (Not Included) :