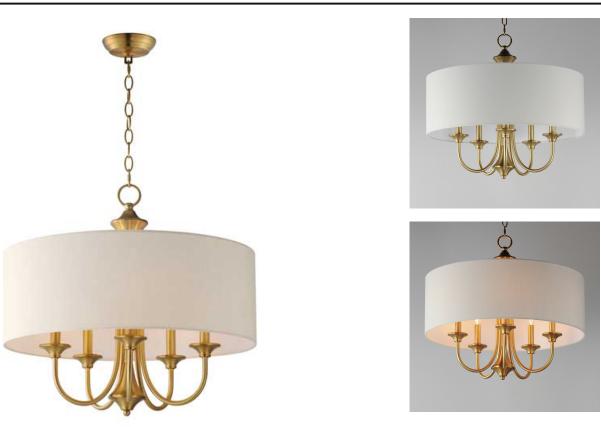

## **PRODUCT DESCRIPTION**

\*max overall height

A collection of drum shade lighting available in your choice of Oatmeal with Natural Aged Brass or Oil Rubbed Bronze or White Linen with Satin Nickel frames. This transitional design works in a wide variety of decor styles from traditional to contemporary and available in multiple configurations from flush mounts, pendants, wall sconces, and linear bar lighting.

MAX OAH

DIMMABLE

HANGING WEIGHT LAMPING BULB

MEASUREMENTS DIMENSION

: 22" L x 22" W x 20.75" H : 56.75" OAH : 7.23 lb

INPUT VOLTAGE : 120V

: 5 x 60W Incandescent E12 Candelabra , 300W Total **BULB INCLUDED** : (Not Included) :