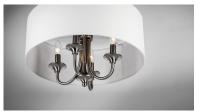

## PRODUCT DESCRIPTION

A collection of drum shade lighting available in your choice of Oatmeal with Natural Aged Brass or Oil Rubbed Bronze or White Linen with Satin Nickel frames. This transitional design works in a wide variety of decor styles from traditional to contemporary and available in multiple configurations from flush mounts, pendants, wall sconces, and linear bar lighting.

#### **FINISHES OPTION**

Natural Aged Brass (NAB)

Oil Rubbed Bronze (OI)

Satin Nickel (SN)