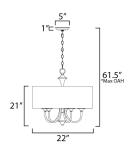

\*max overall height

### **MEASUREMENTS**

DIMENSION : 22" L x 22" W x 20.75" H

MAX OAH : 56.75" OAH HANGING WEIGHT : 7.23 lb