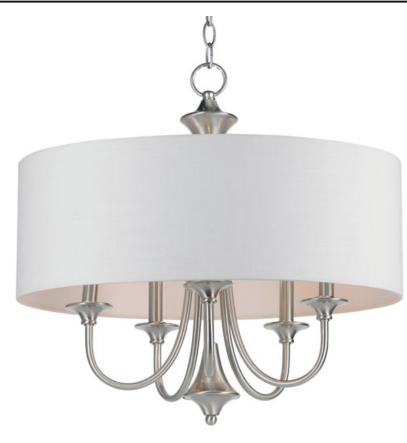

## PRODUCT DESCRIPTION

A collection of drum shade lighting available in your choice of Oatmeal with Natural Aged Brass or Oil Rubbed Bronze or White Linen with Satin Nickel frames. This transitional design works in a wide variety of decor styles from traditional to contemporary and available in multiple configurations from flush mounts, pendants, wall sconces, and linear bar lighting.

#### **FINISHES OPTION**

Natural Aged Brass (NAB)

Oil Rubbed Bronze (OI)

Satin Nickel (SN)

## MATERIAL

Steel, Fabric