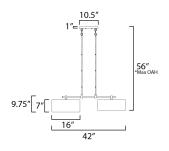

\*max overall height

## **MEASUREMENTS**

DIMENSION : 42" L x 16" W x 9.75" H

MAX OAH : 56" OAH

CANOPY : 4.75" W x 1" H x 10.5" L

HANGING WEIGHT : 7.1 lb