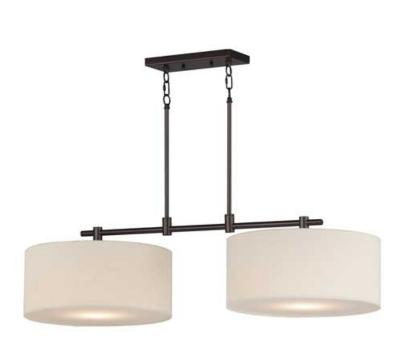

#### **PRODUCT DESCRIPTION**

A collection of drum shade lighting available in your choice of Oatmeal with Natural Aged Brass or Oil Rubbed Bronze or White Linen with Satin Nickel frames. This transitional design works in a wide variety of decor styles from traditional to contemporary and available in multiple configurations from flush mounts, pendants, wall sconces, and linear bar lighting.

#### FINISHES OPTION

Natural Aged Brass (NAB)

Oil Rubbed Bronze (OI)

Satin Nickel (SN)

#### MATERIAL

Steel, Linen, Acrylic