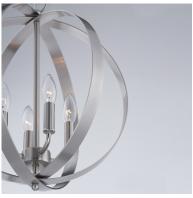

#### PRODUCT DESCRIPTION

Offered in a variety of shapes and sizes, the Provident collection offers a trending style at value engineered pricing. The pivoting metal bands in your choice of Oiled Rubbed Bronze or Satin Nickel are available in sizes that fit many coordinating locations.

#### MATERIAL

Steel