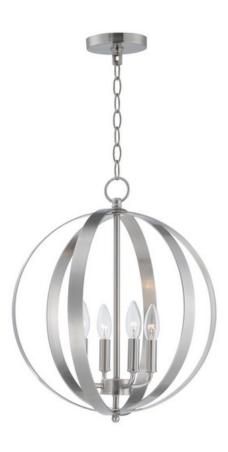

#### PRODUCT DESCRIPTION

Offered in a variety of shapes and sizes, the Provident collection offers a trending style at value engineered pricing. The pivoting metal bands in your choice of Oiled Rubbed Bronze or Satin Nickel are available in sizes that fit many coordinating locations.

#### **FINISHES OPTION**

Black (BK)

Oil Rubbed Bronze (OI)

Satin Nickel (SN)

#### MATERIAL

Steel