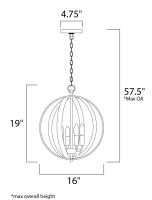

# **MEASUREMENTS**

DIMENSION : 16" L x 16" W x 19" H

MAX OAH : 57.5" OAH

CANOPY : 4.75" W x 0.75" H x 4.75" L

HANGING WEIGHT : 6.82 lb