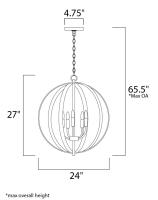

## **MEASUREMENTS**

| DIMENSION | : 24" L x 24" W x 27" H       |
|-----------|-------------------------------|
| MAX OAH   | : 65.5" OAH                   |
| CANOPY    | : 4.75" W x 0.75" H x 4.75" L |