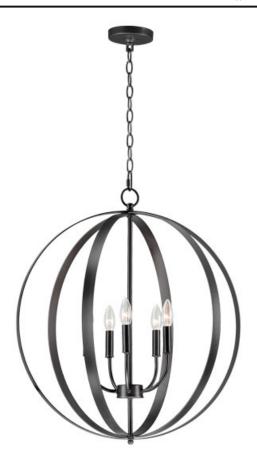

## **PRODUCT DESCRIPTION**

Offered in a variety of shapes and sizes, the Provident collection offers a trending style at value engineered pricing. The pivoting metal bands in your choice of Oiled Rubbed Bronze or Satin Nickel are available in sizes that fit many coordinating locations.