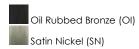

## **PRODUCT DESCRIPTION**

Modern style at a competitive price will make this collection the next builder standard. Tall profile Frost glass shades adorn a minimalistic frame in your choice of Satin Nickel or Oil Rubbed Bronze.



## **MEASUREMENTS**

DIMENSION : 20" L x 20" W x 18" H CANOPY : 4.93" W x 1" H x 4.93" L

HANGING WEIGHT : 8.4 lb

# LAMPING

INPUT VOLTAGE : 120V

**BULB** :  $5 \times 60 \text{W}$  Incandescent E26 Medium , 300 W Total

**BULB INCLUDED** : (Not Included)

DIMMABLE

### **FINISHES OPTION**



# **GLASS**

Frosted FT

## MATERIAL

Steel, Glass

### **RATINGS**

cULus Dry Location



### **ADDITIONAL**

**ADJUSTABLE** OPERATING TEMPERATURE: -20°C (-4°F), 40°C (104°F)

Always consult a qualified electrician before installing any lighting product.



WESTERN DISTRIBUTION CENTER (HEADQUARTER) 253 NORTH VINELAND AVE I CITY OF INDUSTRY, CA 91746