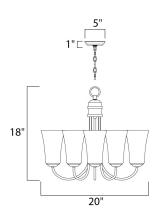

## **MEASUREMENTS**

DIMENSION : 20" L x 20" W x 18" H CANOPY : 4.93" W x 1" H x 4.93" L

HANGING WEIGHT : 8.4 lb