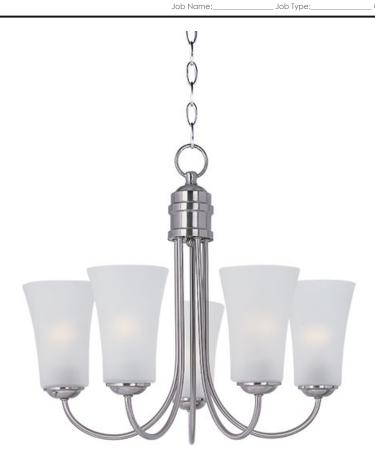

## **PRODUCT DESCRIPTION**

Modern style at a competitive price will make this collection the next builder standard. Tall profile Frost glass shades adorn a minimalistic frame in your choice of Satin Nickel or Oil Rubbed Bronze.