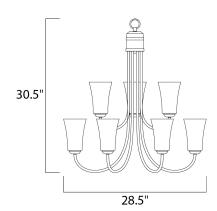

## MEASUREMENTS

DIMENSION : 28.5" L x 28.5" W x 30.5" H

HANGING WEIGHT : 17 lb