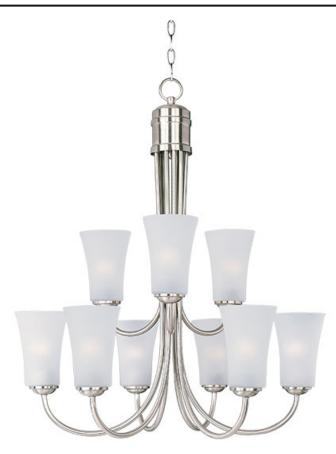

## PRODUCT DESCRIPTION

Modern style at a competitive price will make this collection the next builder standard. Tall profile Frost glass shades adorn a minimalistic frame in your choice of Satin Nickel or Oil Rubbed Bronze.

## MEASUREMENTS

DIMENSION : 28.5" L x 28.5" W x 30.5" H

HANGING WEIGHT : 17 lb

# LAMPING

INPUT VOLTAGE : 120V

BULB : 9 x 60W Incandescent E26 Medium, 540W Total

BULB INCLUDED : (Not Included)

DIMMABLE :

# GLASS

Frosted FT

### MATERIAL

Steel, Glass