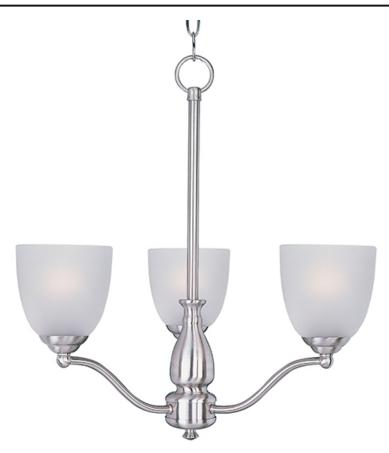

## PRODUCT DESCRIPTION

A transitional look that works in a broad range of interiors featuring metal frames finished in either Oiled Rubbed Bronze for the traditional home or Satin Nickel for a more contemporary look. Simple Frost glass shades compliment the overall design.

## **FINISHES OPTION**

Black (BK)

Oil Rubbed Bronze (OI)

Satin Nickel (SN)

**GLASS** 

Frosted FT

MATERIAL

Steel, Glass