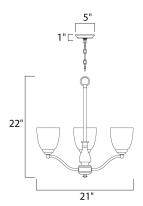

## **MEASUREMENTS**

DIMENSION : 21" L x 21" W x 22" H
CANOPY : 4.75" W x 1" H x 4.75" L

HANGING WEIGHT : 6.8 lb

LAMPING

INPUT VOLTAGE : 120V

BULB : 3 x 60W Incandescent E26 Medium, 180W Total

BULB INCLUDED : (Not Included)