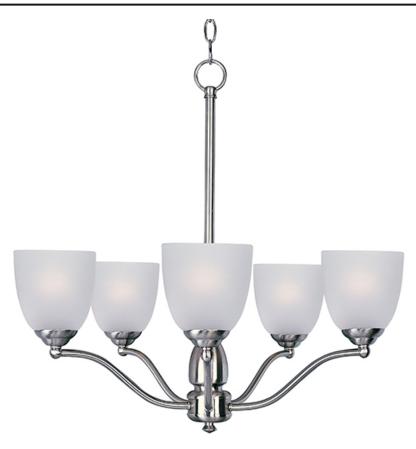

## PRODUCT DESCRIPTION

A transitional look that works in a broad range of interiors featuring metal frames finished in either Oiled Rubbed Bronze for the traditional home or Satin Nickel for a more contemporary look. Simple Frost glass shades compliment the overall design.

#### **FINISHES OPTION**

Black (BK)

Oil Rubbed Bronze (OI)

Satin Nickel (SN)

## GLASS

Frosted FT