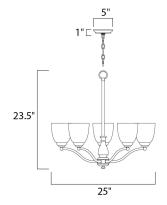

#### **MEASUREMENTS**

DIMENSION : 25" L x 25" W x 23.5" H

HANGING WEIGHT : 10 lb

**LAMPING** 

INPUT VOLTAGE : 120V

BULB :  $5\,\mathrm{x}$  60W Incandescent E26 Medium , 300W Total

BULB INCLUDED : (Not Included)