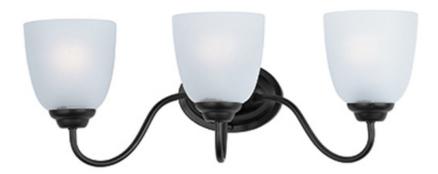

## PRODUCT DESCRIPTION

A transitional look that works in a broad range of interiors featuring metal frames finished in either Oiled Rubbed Bronze for the traditional home or Satin Nickel for a more contemporary look. Simple Frost glass shades compliment the overall design.