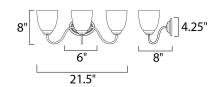

# **MEASUREMENTS**

DIMENSION : 21.5" W x 8" H x 8" Ext **BACK PLATE** : 4.25" W x 6" H x 4.25" HCO

HANGING WEIGHT : 4.18 lb