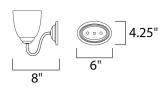

## MEASUREMENTS

DIMENSION BACK PLATE HANGING WEIGHT

LAMPING

BULB BULB INCLUDED DIMMABLE

: 29.75" W x 8" H x 8" Ext : 4.25" W x 6" H x 4.25" HCO : 5.6 lb

INPUT VOLTAGE :120V : 4 x 60W Incandescent E26 Medium , 240W Total : (Not Included) :