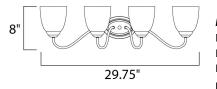

## MEASUREMENTS

DIMENSION BACK PLATE HANGING WEIGHT

LAMPING

BULB BULB INCLUDED DIMMABLE

: 29.75" W x 8" H x 8" Ext : 4.25" W x 6" H x 4.25" HCO : 5.6 lb

INPUT VOLTAGE :120V : 4 x 60W Incandescent E26 Medium , 240W Total : (Not Included) :