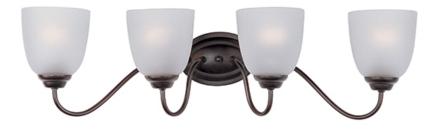

## **PRODUCT DESCRIPTION**

A transitional look that works in a broad range of interiors featuring metal frames finished in either Oiled Rubbed Bronze for the traditional home or Satin Nickel for a more contemporary look. Simple Frost glass shades compliment the overall design.