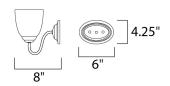

## MEASUREMENTS

BACK PLATE HANGING WEIGHT LAMPING INPUT VOLTAGE BULB

: 29.75" W x 8" H x 8" Ext : 4.25" W x 6" H x 4.25" HCO : 5.6 lb

:120V : 4 x 60W Incandescent E26 Medium , 240W Total BULB INCLUDED : (Not Included) DIMMABLE :