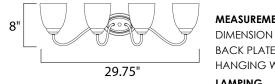

## MEASUREMENTS

BACK PLATE HANGING WEIGHT LAMPING INPUT VOLTAGE BULB

: 29.75" W x 8" H x 8" Ext : 4.25" W x 6" H x 4.25" HCO : 5.6 lb

:120V : 4 x 60W Incandescent E26 Medium , 240W Total BULB INCLUDED : (Not Included) DIMMABLE :