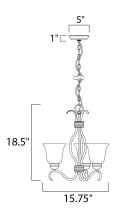

## **MEASUREMENTS**

**DIMENSION** : 15.75" L x 15.75" W x 18.5" H

MAX OAH : 55.25" OAH HANGING WEIGHT : 7.1 lb