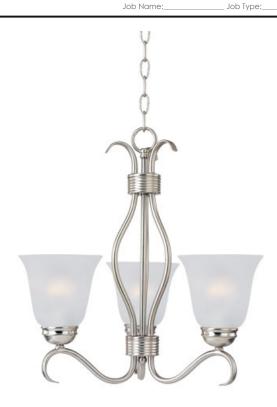

## **PRODUCT DESCRIPTION**

Contemporary collection with sweeping arms and clean lines. Offered in Frosted glass and Satin Nickel finish or Wilshire glass and Oil Rubbed Bronze finish.

# LAMPING

INPUT VOLTAGE : 120V

:  $3 \times 60 \text{W}$  Incandescent E26 Medium , 180 W Total BULB

**BULB INCLUDED** : (Not Included)

DIMMABLE

# **GLASS**

Frosted FT