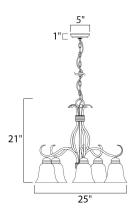

## **MEASUREMENTS**

DIMENSION : 25" L x 25" W x 21" H

MAX OAH : 58" OAH

CANOPY : 5" W x 1" H x 5" L

HANGING WEIGHT : 10.34 lb