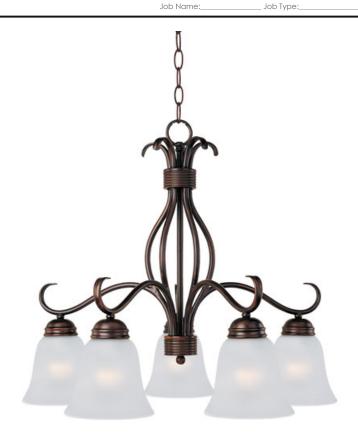

## **PRODUCT DESCRIPTION**

Contemporary collection with sweeping arms and clean lines. Offered in Frosted glass and Satin Nickel finish or Wilshire glass and Oil Rubbed Bronze finish.

## **MEASUREMENTS**

DIMENSION : 25" L x 25" W x 21" H

MAX OAH : 58" OAH

CANOPY : 5" W x 1" H x 5" L

HANGING WEIGHT : 10.34 lb

## **LAMPING**

INPUT VOLTAGE : 120V

: 5 x 60W Incandescent E26 Medium , 300W Total

BULB INCLUDED : (Not Included)

DIMMABLE

# **GLASS**

Frosted FT