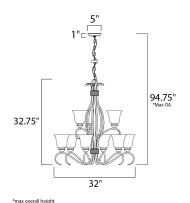

## **MEASUREMENTS**

DIMENSION : 32" L x 32" W x 32.75" H

MAX OAH : 94.75" OAH : 5" W x 1" H x 5" L CANOPY

HANGING WEIGHT : 19.38 lb