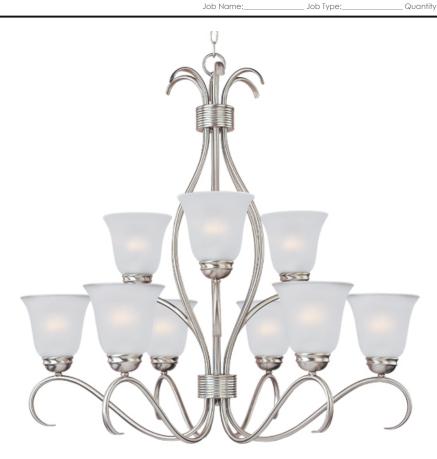

## **PRODUCT DESCRIPTION**

Contemporary collection with sweeping arms and clean lines. Offered in Frosted glass and Satin Nickel finish or Wilshire glass and Oil Rubbed Bronze finish.

## LAMPING

INPUT VOLTAGE : 120V

: 9 x 60W Incandescent E26 Medium , 540W Total

BULB INCLUDED : (Not Included)

DIMMABLE

## **GLASS**

Frosted FT