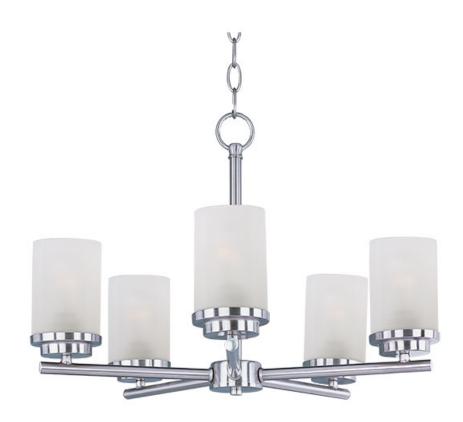

## **PRODUCT DESCRIPTION**

Minimalistic frames in a variety of brilliant finishes with your choice of either frosted or clear glass shades. While its sleek simplicity are modern in design, the Corona perfectly shines in any indoor application or style.

## **FINISHES OPTION**

Black (BK)

Satin Brass (SBR)

Satin Nickel (SN)

GLASS Frosted FT

MATERIAL Steel, Glass

RATINGS cULus Dry Location

ADDITIONAL ADJUSTABLE OPERATING TEMPERATURE: -20°C (-4°F), 40°C (104°F)