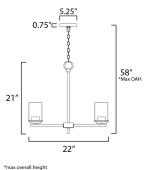

MEASUREMENTS DIMENSION

DIMMABLE

CANOPY HANGING WEIGHT LAMPING

BULB

:

: 22" L x 22" W x 19" H : 5.12" W x 0.79" H x 5.12" L : 8.76 lb

INPUT VOLTAGE : 120V : 5 x 60W Incandescent E26 Medium , 300W Total **BULB INCLUDED** : (Not Included)