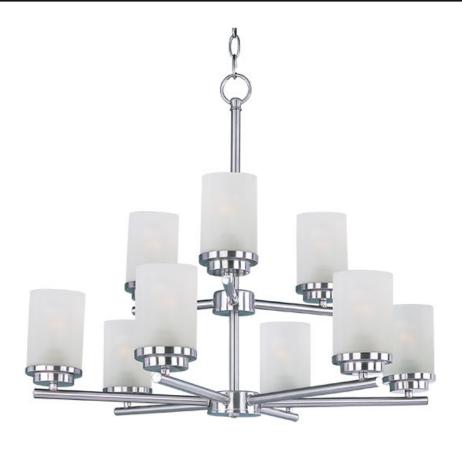

### **PRODUCT DESCRIPTION**

Minimalistic frames in a variety of brilliant finishes with your choice of either frosted or clear glass shades. While its sleek simplicity are modern in design, the Corona perfectly shines in any indoor application or style.

: 9 x 60W Incandescent E26 Medium , 540W Total : (Not Included)

# **FINISHES OPTION**

Black (BK)

Satin Brass (SBR)

Satin Nickel (SN)

GLASS Frosted FT

MATERIAL Steel, Glass

RATINGS cULus Dry Location

ADDITIONAL ADJUSTABLE OPERATING TEMPERATURE: -20°C (-4°F), 40°C (104°F)