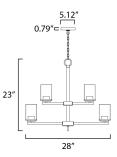

## MEASUREMENTS

DIMENSION

CANOPY

## HANGING WEIGHT LAMPING

BULB

INPUT VOLTAGE : 120V

**BULB INCLUDED** 

DIMMABLE

: 13.27 lb

:

: 28" L x 28" W x 23" H : 5.12" W x 0.79" H x 5.12" L