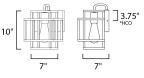

## ADDITIONAL

INSTALL UP/DOWN: Any **OPERATING TEMPERATURE:** -20°C (-4°F), 40°C (104°F)

**MEASUREMENTS** 

| DIMENSION                    | : 7" W x 10" H x 7" Ext                       |  |
|------------------------------|-----------------------------------------------|--|
| MAX OAH                      | : 7" W x 4.75" H                              |  |
| HANGING WEIGHT               | : 2.66 lb                                     |  |
| LAMPING                      |                                               |  |
| INPUT VOLTAGE                | : 120V                                        |  |
| BULB                         | : 1 x 60W Incandescent E26 Medium , 60W Total |  |
| BULB INCLUDED                | : (Not Included)                              |  |
| DIMMABLE                     | :                                             |  |
| LIGHTING_DIRECTION : Up/Down |                                               |  |

## D Μ

|    | 3.75" |
|----|-------|
|    |       |
| 7" | 7"    |
|    |       |

height from center of outlet to the top of the fixture

Always consult a qualified electrician before installing any lighting product.