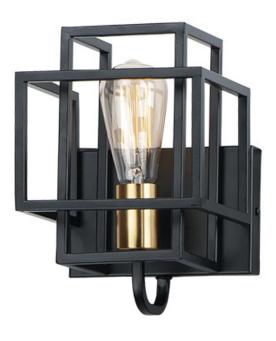

## **PRODUCT DESCRIPTION**

A geometric design constructed of square steel tubing that is finished in a Matte Black and accented with Satin Brass. Add a Vintage bulb for a Restoration look or a Globe lamp for a Contemporary approach. Whatever design you desire this collection will make it happen at a price that will make you smile.

## FINISHES OPTION

Black / Satin Brass (BKSBR)

MATERIAL Steel

RATINGS cULus Damp Location