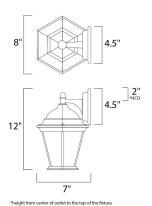

## MEASUREMENTS

DIMENSION : 8" W x 12" H x 7" Ext BACK PLATE : 4.5" W x 4.5" H x 2" HCO

HANGING WEIGHT : 2.56 lb

LAMPING

INPUT VOLTAGE : 120V

BULB : 1 x 60W Incandescent E26 Medium, 60W Total

BULB INCLUDED : (Not Included)