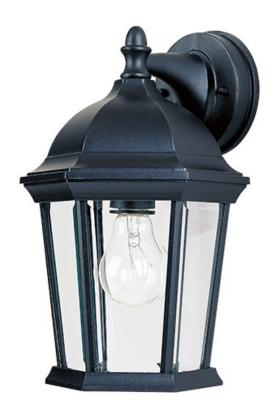

## PRODUCT DESCRIPTION

Maxim Lighting's commitment to both the residential lighting and the home building industries will assure you a product line focused on your basic lighting needs. With the Builder Cast collection you will find quality lighting that is well designed, well priced and readily available.

## **FINISHES OPTION**

Black (BK)

Empire Bronze (EB)

Pewter (PE)

Rust Patina (RP)

White (WT)

**GLASS** 

Clear CL

MATERIAL

Die Cast Aluminum

**RATINGS** 

cETLus Wet Location