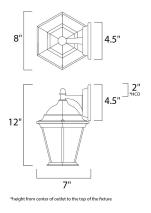

## MEASUREMENTS

DIMENSION BACK PLATE HANGING WEIGHT LAMPING INPUT VOLTAGE : 12 BULB INCLUDED : (N DIMMABLE :

: 8" W x 12" H x 7" Ext : 4.5" W x 4.5" H x 2" HCO : 2.56 lb

GE : 120V : 1 x 60W Incandescent E26 Medium , 60W Total ED : (Not Included)