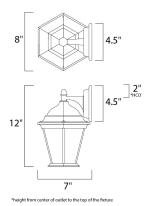

# **MEASUREMENTS**

: 8" W x 12" H x 7" Ext DIMENSION **BACK PLATE** : 4.5" W x 4.5" H x 2" HCO

HANGING WEIGHT : 2.56 lb