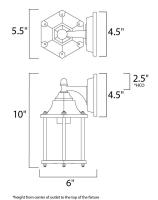

# **MEASUREMENTS**

: 5.5" W x 10" H x 6" Ext DIMENSION **BACK PLATE** : 4.5" W x 4.5" H x 2.5" HCO

HANGING WEIGHT : 1.65 lb