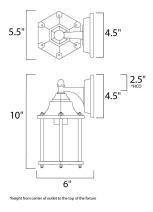

## MEASUREMENTS

DIMENSION BACK PLATE HANGING WEIGHT LAMPING INPUT VOLTAGE BULB BULB INCLUDED DIMMABLE

: 5.5" W x 10" H x 6" Ext : 4.5" W x 4.5" H x 2.5" HCO : 1.65 lb

GE : 120V : 1 x 60W Incandescent E26 Medium , 60W Total ED : (Not Included) :