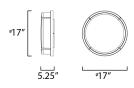

# **MEASUREMENTS**

DIMENSION : 17" L x 17" W x 5.25" H
CANOPY : 10.75" W x 1" H x 10.75" L

HANGING WEIGHT : 5.5 lb