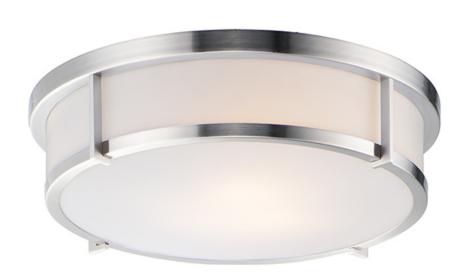

### PRODUCT DESCRIPTION

Simple flush mounts in a variety of configurations and finishes. A twist lock lens for easy replacement of lamps and cleaning. Available in LED or E26 incandescent and emergency back-up options. Also available in your choice of Satin Nickel, Satin Brass, and Black.