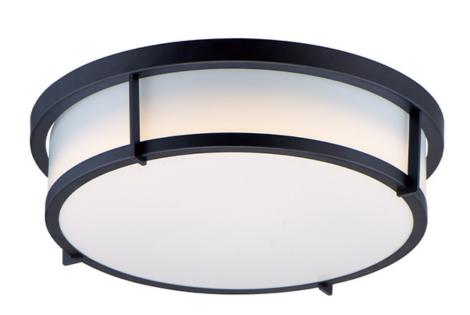

### PRODUCT DESCRIPTION

Simple flush mounts in a variety of configurations and finishes. A twist lock lens for easy replacement of lamps and cleaning. Available in LED or E26 incandescent and emergency back-up options. Also available in your choice of Satin Nickel, Satin Brass, and Black.

### **FINISHES OPTION**

Black (BK)
Satin Brass (SBR)

Satin Nickel (SN)

## GLASS

White WT

# MATERIAL

Steel+Acrylic