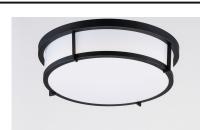

### PRODUCT DESCRIPTION

Simple flush mounts in a variety of configurations and finishes. A twist lock lens for easy replacement of lamps and cleaning. Available in LED or E26 incandescent and emergency back-up options. Also available in your choice of Satin Nickel, Satin Brass, and Black.

### **FINISHES OPTION**

Black (BK)
Satin Brass (SBR)

Satin Nickel (SN)