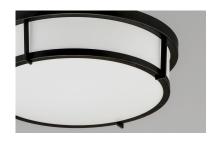

### PRODUCT DESCRIPTION

Simple flush mounts in a variety of configurations and finishes. A twist lock lens for easy replacement of lamps and cleaning. Available in LED or E26 incandescent and emergency back-up options. Also available in your choice of Satin Nickel, Satin Brass, and Black.

### **FINISHES OPTION**

Black (BK)
Satin Brass (SBR)

Satin Nickel (SN)