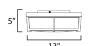

### **MEASUREMENTS**

DIMENSION : 13" L x 13" W x 5" H

HANGING WEIGHT : 4.63 lb

LAMPING

INPUT VOLTAGE : 120V

BULB : 2 x 60W Incandescent E26 Medium , 120W Total

BULB INCLUDED : (Not Included)

DIMMABLE :