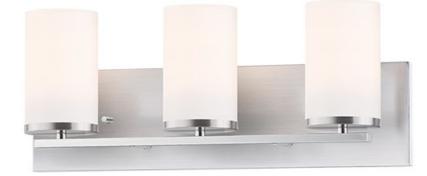

## **PRODUCT DESCRIPTION**

A clean design for the most common applications, the Lateral collection offers chandeliers in both traditional configurations and within a rectangular frame for above dining spaces. Finished in complementary colors including Satin Brass, Satin Nickel or Matte Black, this collection is economically priced with excellent construction. Great for remodeling, this collection's bath vanities feature an extended backplate for cleaner installations. Satin White cylindrical glass sits on a clean rectangular bar. This collection is sure to provide the transitional look to update your next project.