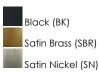

## **PRODUCT DESCRIPTION**

A clean design for the most common applications, the Lateral collection offers chandeliers in both traditional configurations and within a rectangular frame for above dining spaces. Finished in complementary colors including Satin Brass, Satin Nickel or Matte Black, this collection is economically priced with excellent construction. Great for remodeling, this collection's bath vanities feature an extended backplate for cleaner installations. Satin White cylindrical glass sits on a clean rectangular bar. This collection is sure to provide the transitional look to update your next project.

## **FINISHES OPTION**

GLASS Satin White SW

MATERIAL Steel + Glass

RATINGS cETLus Damp Location

ADDITIONAL INSTALL UP/DOWN: Up/Down OPERATING TEMPERATURE: -20°C (-4°F), 40°C (104°F)

Always consult a qualified electrician before installing any lighting product.