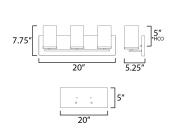

\*Height from center of outlet to the top of the fixture

| MEASUREMENTS                 |                                               |
|------------------------------|-----------------------------------------------|
| DIMENSION                    | : 20" W x 7.75" H x 5.25" Ext                 |
| BACK PLATE                   | : 20" W × 5" H                                |
| HANGING WEIGHT               | : 2 lb                                        |
| LAMPING                      |                                               |
| INPUT VOLTAGE                | : 120V                                        |
| BULB                         | : 3 x 60W Incandescent E26 Medium , 60W Total |
| BULB INCLUDED                | : (Not Included)                              |
| DIMMABLE                     | :                                             |
| LIGHTING_DIRECTION : Up/Down |                                               |