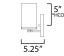

**MEASUREMENTS** 

\*Height from center of outlet to the top of the fixture

| DIMENSION          | : 30" W x 7.75" H x 5.25" Ext                 |
|--------------------|-----------------------------------------------|
| BACK PLATE         | : 30" W x 5" H                                |
| CANOPY             | : 30" W × 0.8" H × 5" L                       |
| HANGING WEIGHT     | : 2.8 lb                                      |
| LAMPING            |                                               |
| INPUT VOLTAGE      | : 120V                                        |
| BULB               | : 4 x 60W Incandescent E26 Medium , 60W Total |
| BULB INCLUDED      | : (Not Included)                              |
| DIMMABLE           | :                                             |
| LIGHTING_DIRECTION | l:Up/Down                                     |
|                    |                                               |