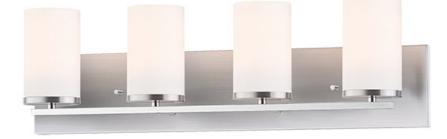

## **PRODUCT DESCRIPTION**

A clean design for the most common applications, the Lateral collection offers chandeliers in both traditional configurations and within a rectangular frame for above dining spaces. Finished in complementary colors including Satin Brass, Satin Nickel or Matte Black, this collection is economically priced with excellent construction. Great for remodeling, this collection's bath vanities feature an extended backplate for cleaner installations. Satin White cylindrical glass sits on a clean rectangular bar. This collection is sure to provide the transitional look to update your next project.

## FINISHES OPTION

**GLASS** Satin White SW

MATERIAL Steel + Glass