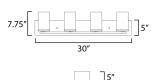

**MEASUREMENTS** 

\*Height from center of outlet to the top of the fixture

| DIMENSION          | : 30" W x 7.75" H x 5.25" Ext                 |
|--------------------|-----------------------------------------------|
| BACK PLATE         | : 30" W x 5" H                                |
| CANOPY             | : 30" W × 0.8" H × 5" L                       |
| HANGING WEIGHT     | : 2.8 lb                                      |
| LAMPING            |                                               |
| INPUT VOLTAGE      | : 120V                                        |
| BULB               | : 4 x 60W Incandescent E26 Medium , 60W Total |
| BULB INCLUDED      | : (Not Included)                              |
| DIMMABLE           | :                                             |
| LIGHTING_DIRECTION | l:Up/Down                                     |
|                    |                                               |