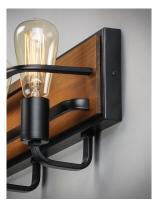

## PRODUCT DESCRIPTION

Featuring Black finished frames with Ashbury wood combining a Rustic look with a Contemporary flare. Your choice of lamp can either contemporize or industrialize this look. Versatile in its style and affordable in its price, this collection is a must have.

## **LAMPING**

INPUT VOLTAGE : 120V

**BULB** : 2 x 60W Incandescent E26 Medium, 120W Total

**BULB INCLUDED** : (Not Included)

DIMMABLE

LIGHTING\_DIRECTION: Up/Down

## MATERIAL

Steel, Wood