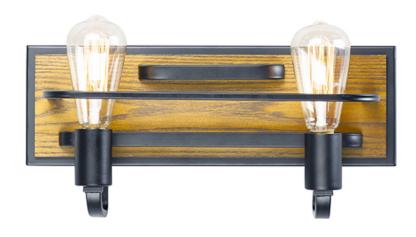

## PRODUCT DESCRIPTION

Featuring Black finished frames with Ashbury wood combining a Rustic look with a Contemporary flare. Your choice of lamp can either contemporize or industrialize this look. Versatile in its style and affordable in its price, this collection is a must have.

#### **MEASUREMENTS**

DIMENSION : 15.75" L 7.25" H x 6" Ext **BACK PLATE** : 15.7" W x 5" H x 4.75" HCO

HANGING WEIGHT : 3.77 lb

#### **FINISHES OPTION**

Black / Ashbury (BKASB)

## MATERIAL

Steel, Wood