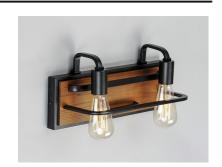

## PRODUCT DESCRIPTION

Featuring Black finished frames with Ashbury wood combining a Rustic look with a Contemporary flare. Your choice of lamp can either contemporize or industrialize this look. Versatile in its style and affordable in its price, this collection is a must have.

#### **MEASUREMENTS**

DIMENSION : 15.75" L 7.25" H x 6" Ext **BACK PLATE** : 15.7" W x 5" H x 4.75" HCO

HANGING WEIGHT : 3.77 lb

#### **FINISHES OPTION**

Black / Ashbury (BKASB)

## MATERIAL

Steel, Wood