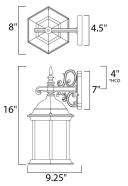

height from center of outlet to the top of the fixture

### **MEASUREMENTS**

DIMENSION : 8" W x 16" H x 9.25" Ext BACK PLATE : 4.5" W x 7" H x 4" HCO

HANGING WEIGHT : 4 lb