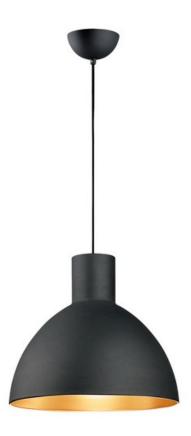

## **PRODUCT DESCRIPTION**

Spun metal shades in various sizes are perfect for budget installations. Available in Black with gold interior and Satin Nickle with white interior, these pendants are very stylish.