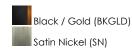

#### **FINISHES OPTION**

## **PRODUCT DESCRIPTION**

Spun metal shades in various sizes are perfect for budget installations. Available in Black with gold interior and Satin Nickle with white interior, these pendants are very stylish.