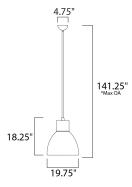

\*max overall height

# **MEASUREMENTS**

**DIMENSION** : 19.75" L x 19.75" W x 18.25" H

MAX OAH : 141.25" OAH

: 4.75" W x 2.25" H x 4.75" L CANOPY

HANGING WEIGHT : 7.83 lb