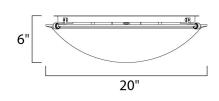

## MEASUREMENTS DIMENSION

DIMENSION : 20" L x 20" W x 6" H HANGING WEIGHT : 8.38 lb

LAMPING INPUT VOLTAGE BULB

BULB INCLUDED DIMMABLE

TAGE : 120V : 4 x 60W Incandescent E26 Medium , 240W Total UDED : (Not Included) E :