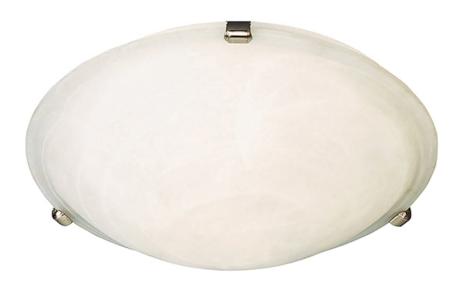

## **PRODUCT DESCRIPTION**

Maxim Lighting's commitment to both the residential lighting and the home building industries will assure you a product line focused on your basic lighting needs. With the Malaga collection you will find quality lighting that is well designed, well priced and readily available.

## FINISHES OPTION

GLASS Marble MR

MATERIAL Glass, Steel

RATINGS CETLus Damp Location

ADDITIONAL OPERATING TEMPERATURE: -20°C (-4°F), 40°C (104°F)

PHOTOMETIC: Report Found Online

Always consult a qualified electrician before installing any lighting product.