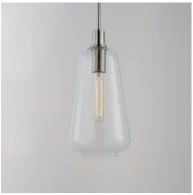

### PRODUCT DESCRIPTION

Pendants of Clear glass in unique elongated and undulating shapes with various sizes. This series pairs well with popular finishes in hardware and plumbing, giving you the flexibility to take chances with designer statement pieces. The metalwork is available in your choice of Matte Black, Satin Brass, or Satin Nickel. A coordinating wall sconce pairs well with the collection. Use filament bulbs to complete the look.

## **MEASUREMENTS**

: 7.5" L x 7.5" W x 16" H DIMENSION

MAX OAH : 63.5" OAH

CANOPY : 5" W x 0.86" H x 5" L

HANGING WEIGHT : 3.53 lb

### **FINISHES OPTION**

Black (BK)

Satin Brass (SBR)

Satin Nickel (SN)

# **GLASS**

Clear CL

# MATERIAL

Steel+Glass