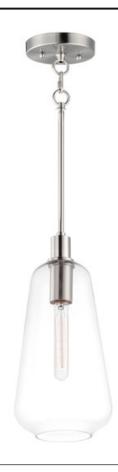

### PRODUCT DESCRIPTION

Pendants of Clear glass in unique elongated and undulating shapes with various sizes. This series pairs well with popular finishes in hardware and plumbing, giving you the flexibility to take chances with designer statement pieces. The metalwork is available in your choice of Matte Black, Satin Brass, or Satin Nickel. A coordinating wall sconce pairs well with the collection. Use filament bulbs to complete the look.

## **MEASUREMENTS**

: 7.5" L x 7.5" W x 16" H DIMENSION

MAX OAH : 63.5" OAH

CANOPY : 5" W x 0.86" H x 5" L

HANGING WEIGHT : 3.53 lb

### **FINISHES OPTION**

Black (BK)

Satin Brass (SBR)

Satin Nickel (SN)

# **GLASS**

Clear CL

# MATERIAL

Steel+Glass